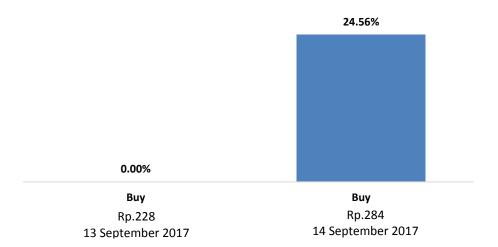

## Highlight

Kinerja saham ELSA cenderung menguat setelah berada pada kisaran level *support* pada harga 262

Rekomendasi beli di sampaikan sebelumnya pada harga Rp.228 pada tanggal 13 September 2017 dengan Pertumbuhan harga sebesar 24,56% hingga penutupan perdagangan di hari yang sama 13 September 2017

#### **Lucky Bayu Purnomo**

Research Analyst ( 62-21) 2955 577 ext.3512 lucky.purnomo@danareksa.com

Danareksa research report are also available at Reuters Multex and First Call Direct and Bloomberg

Kinerja rekomendasi Stockshoot saham ELSA, Periode 13 September 2017 – 14 September 2017