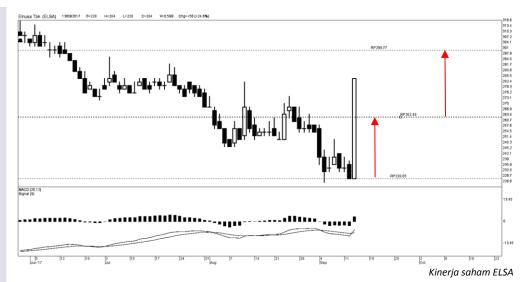

## Highlight

Kinerja saham ELSA cenderung menguat setelah berada pada kisaran level *support* pada harga 262

Rekomendasi beli di sampaikan sebelumnya pada harga Rp.228 pada tanggal 13 September 2017 dengan Pertumbuhan harga sebesar 24,56% hingga penutupan perdagangan di hari yang sama 13 September 2017

| Resistance 3 | 377 | Support 1 | 247 |
|--------------|-----|-----------|-----|
| Resistance 2 | 321 | Support 2 | 209 |
| Resistance 1 | 303 | Support 3 | 153 |
| Pivot Point  | 265 |           |     |

### Support & Resistance saham ELSA